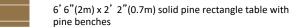

 $6^{\circ}$   $6^{\circ}$  (2m) x  $2^{\circ}$  (0.7m) solid pine rectangle table with pine benches

Tents: 1 Giant Hat

**Total guest seating:** 40 seated guests on rectangular tables and benches + Bamse max fire pit +