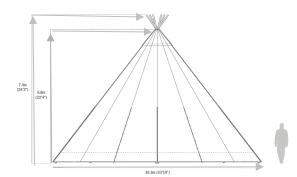

Tents: 1 Giant Hat

**Total guest seating:** 80 seated guests on rectangular tables and benches

Covered area with sides lowered

Covered area with sides raised.

Some or all of the sides can be raised on a Giant Hat

Tents: 1 Giant Hat

**Total guest seating:** 72 seated guests on rectangular tables and benches + Bamse max fire pit

Covered area with sides lowered

Covered area with sides raised.

Some or all of the sides can be raised on a Giant Hat

 $6^{\circ}$   $6^{\circ}$  (2m) x  $2^{\circ}$  (0.7m) solid pine rectangle table with pine benches

Tents: 1 Giant Hat

**Total guest seating:** 40 seated guests on rectangular tables and benches + Bamse max fire pit +

solid wooden bar

Covered area with sides lowered

Covered area with sides raised.

Some or all of the sides can be raised on a Giant Hat

Bar Solid wood Bar 2.4m x 0.6m