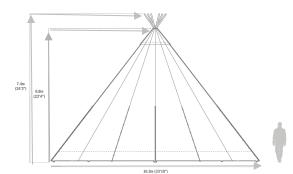

Tents: 1 Giant Hat

**Total guest seating:** 80 seated guests on rectangular tables and benches

Covered area with sides lowered

Covered area with sides raised.

Some or all of the sides can be raised on a Giant Hat

Tents: 1 Giant Hat

**Total guest seating:** 72 seated guests on rectangular tables and benches + Bamse max fire pit

Covered area with sides lowered

Covered area with sides raised.

Some or all of the sides can be raised on a Giant Hat

 $6^{\circ}$   $6^{\circ}$  (2m) x  $2^{\circ}$  (0.7m) solid pine rectangle table with pine benches

Tents: 1 Giant Hat

**Total guest seating:** 40 seated guests on rectangular tables and benches + Bamse max fire pit +

solid wooden bar

Covered area with sides lowered

Covered area with sides raised.

Some or all of the sides can be raised on a Giant Hat

Bar Solid wood Bar 2.4m x 0.6m