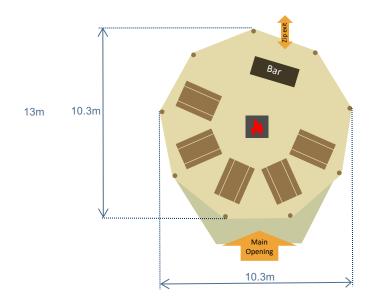

 $6^{\circ}$   $6^{\circ}$  (2m) x  $2^{\circ}$  (0.7m) solid pine rectangle table with pine benches

Tents: 1 Giant Hat

**Total guest seating:** 40 seated guests on rectangular tables and benches + Bamse max fire pit +

solid wooden bar

Covered area with sides lowered

Covered area with sides raised.

Some or all of the sides can be raised on a Giant Hat

Bar Solid wood Bar 2.4m x 0.6m