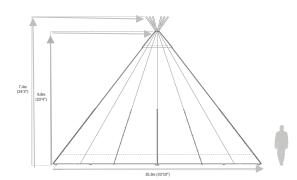

Tents: 1 Giant Hat

**Total guest seating:** 80 seated guests on rectangular tables and benches







Covered area with sides lowered



Covered area with sides raised.

Some or all of the sides can be raised on a Giant Hat





Tents: 1 Giant Hat

**Total guest seating:** 72 seated guests on rectangular tables and benches + Bamse max fire pit







Covered area with sides lowered



Covered area with sides raised.

Some or all of the sides can be raised on a Giant Hat







 $6^{\circ}$   $6^{\circ}$  (2m) x  $2^{\circ}$  (0.7m) solid pine rectangle table with pine benches

Tents: 1 Giant Hat

**Total guest seating:** 40 seated guests on rectangular tables and benches + Bamse max fire pit +

solid wooden bar





Covered area with sides lowered



Covered area with sides raised.

Some or all of the sides can be raised on a Giant Hat



Bar Solid wood Bar 2.4m x 0.6m