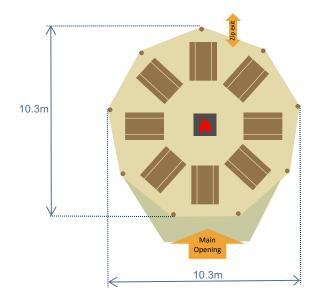

 $6^{\circ}$   $6^{\circ}$  (2m) x  $2^{\circ}$  (0.7m) solid pine rectangle table with pine benches

Tents: 1 Giant Hat

**Total guest seating:** 40 seated guests on rectangular tables and benches + Bamse max fire pit +