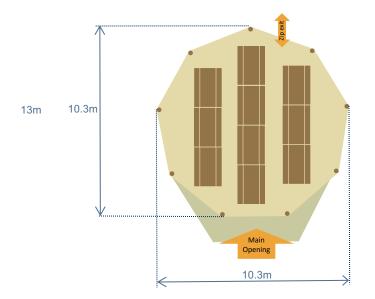

Tents: 1 Giant Hat

**Total guest seating:** 80 seated guests on rectangular tables and benches

Covered area with sides lowered

Covered area with sides raised.

Some or all of the sides can be raised on a Giant Hat

Tents: 1 Giant Hat

**Total guest seating:** 72 seated guests on rectangular tables and benches + Bamse max fire pit

Covered area with sides lowered

Covered area with sides raised.

Some or all of the sides can be raised on a Giant Hat

 $6^{\circ}$   $6^{\circ}$  (2m) x  $2^{\circ}$  (0.7m) solid pine rectangle table with pine benches

Tents: 1 Giant Hat

**Total guest seating:** 40 seated guests on rectangular tables and benches + Bamse max fire pit +